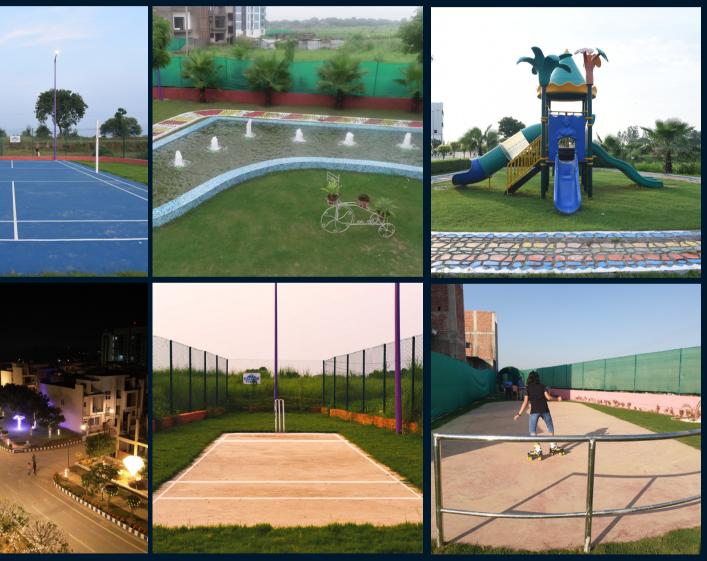

# **WORLD CLASS AMENITIES**

100% power back-up 24X7 Three-Tier Security 54% open spaces...7500 trees/plants All amenities like Gym, shopping arcade, Swimming Pool & School **Ambient Lighting** First-of-its-kind structured residences in Prayagraj Minimal Concrete Construction Natural water bodies across the township Aesthetically planned living **Rainwater harvesting Clubhouse with Indoor Games Dedicated Recreational Spaces Environment-Friendly Landscaping Excellent Ground Plans Extensive use of Solar Energy** Several sewage treatment plants Small shops within the neighborhood catering to daily needs