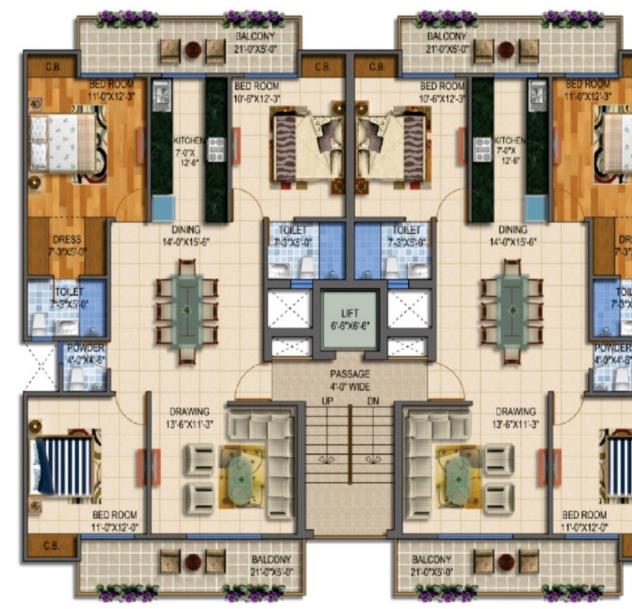

uxurious 3 BHK flats! These premium residences are designed to offer a perfect blend of comfort, convenience, and elegance. Each apartment has been carefully crafted to provide the ultimate living experience that you deserve.

We understand the importance of security, and that's why we've taken every possible step to ensure that our residents feel safe and secure. Our premises are equipped with 24/7 security surveillance, intercom facility, and round-the-clock guards.

Our luxurious 3 BHK flats are a perfect blend of Nature, comfort, and convenience. With top-notch amenities, a prime location, and a commitment to sustainability and security, our flats are the perfect choice for those who want to live life to the fullest. Come and experience the ultimate living experience with us!











### 3 BHK (1490 Sq. Ft)





# **WORLD CLASS AMENITIES**

100% power back-up 24X7 Three-Tier Security 54% open spaces...7500 trees/plants All amenities like Gym, shopping arcade, Swimming Pool & School **Ambient Lighting** First-of-its-kind structured residences in Prayagraj Minimal Concrete Construction Natural water bodies across the township Aesthetically planned living **Rainwater harvesting Clubhouse with Indoor Games Dedicated Recreational Spaces Environment-Friendly Landscaping Excellent Ground Plans Extensive use of Solar Energy** Several sewage treatment plants Small shops within the neighborhood catering to daily needs

Stable & Earthquake resistant infrastructure – As per Seismic zone – IV







# 

#### 8549894022 www.solitairevalley.com

Head Office : 902, Logix Office Towe