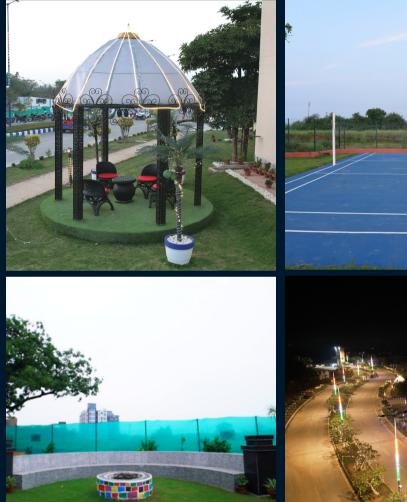

# **WORLD CLASS AMENITIES**

100% power back-up 24X7 Three-Tier Security 54% open spaces...7500 trees/plants All amenities like Gym, shopping arcade, Swimming Pool & School **Ambient Lighting** First-of-its-kind structured residences in Prayagraj Minimal Concrete Construction Natural water bodies across the township Aesthetically planned living **Rainwater harvesting Clubhouse with Indoor Games Dedicated Recreational Spaces Environment-Friendly Landscaping Excellent Ground Plans Extensive use of Solar Energy** Several sewage treatment plants Small shops within the neighborhood catering to daily needs